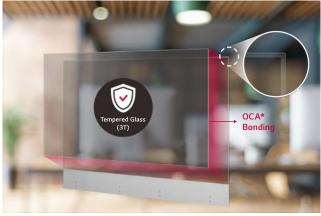

## **Protective Tempered Glass**

Touching a display directly can cause damage or scratches. The tempered front glass protects product from such external impacts and its anti-shatter glass is designed to minimize customers' injuries.

\* Image shown is for illustrative purpose only.