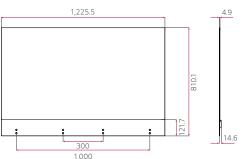

stallation accessories are not supplied by LG.

## PRODUCT INFORMATION





#### 55EW5G-A

| Panel     | Screen Size                    | 55"                                            |
|-----------|--------------------------------|------------------------------------------------|
|           | Panel Technology               | OLED                                           |
|           | Native Resolution              | 1,920 x 1,080 (FHD)                            |
|           | Brightness                     | 150/400 nit<br>(APL 100% / 25%, Without Glass) |
|           | Transparency                   | 38% (SET)                                      |
| Accessory | 3 M MCX / Harness Cables, etc. |                                                |

### **DIMENSION**

(unit: mm)

55"









## CONNECTIVITY

SIGNAGE BOX

Rear



their respective owners.

\* Dimensions & Jack Panels (Read/Side) may differ from the above image, so please contact LG sales team to verify before ordering.