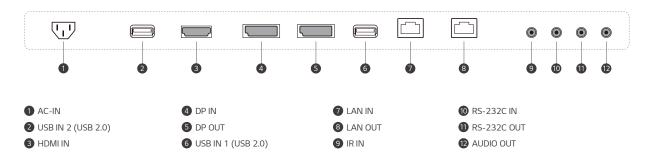

## CONNECTIVITY

SIGNAGE BOX

Rear

their respective owners.

\* Dimensions & Jack Panels (Read/Side) may differ from the above image, so please contact LG sales team to verify before ordering.