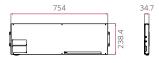

## CONNECTIVITY

SIGNAGE BOX

Rear

their respective owners.

\* Dimensions & Jack Panels (Read/Side) may differ from the above image, so please contact LG sales team to verify before ordering.