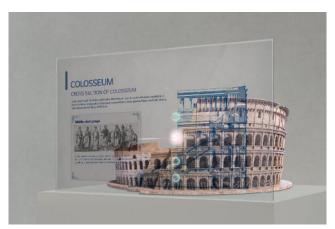

### High Transparency

LG's OLED technology makes the Transparent OLED Signage have slimmer structure without backlight unit nor a liquid crystal layer, achieving high transparency of 38% much higher than conventional LCD transparent displays (10%\*). While clearly showing objects behind the screen, it overlays the relevant information right before them.

\* Image shown is for illustrative purpose only.