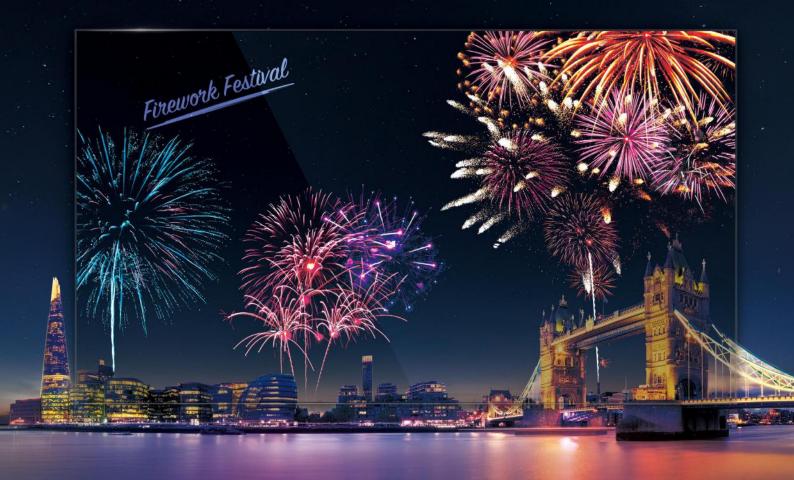

#### Accurate and Vivid Colors

Featuring self-lighting pixels, the display maintains vivid colors and high contrast ratio even when the display becomes transparent. It brings content to life from wide viewing angles, and the content blends into its surroundings seamlessly and naturally.

\* Image shown is for illustrative purpose only.