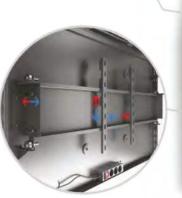

pered Glass
- Available for Wall & Ceiling Mounts
- Easy Monitor-TV Mounting
- Aluminum Front Cover Frame

## Standart Display Sizes



Ideal solution for your monitors and televisions that need protection. The Cletech Z04 Monitor Enclosure has options from 32" to 65". You can easily use it for your monitors and televisions that you want to protect under indoor conditions. Enclosure features composed by Cletech with its high-quality engineering experiences allows the end user to mount at the easiest way. The totem is functional with both professional and commercial displays that are compatible with the VESA Interface Standard. It includes PC compartment designed by using a VESA layout for an extra PC or media player.

## **On Project Display Sizes**



4 mm Ceramic Painted Tempered Glass



Invisible Hindes

VESA Compliant Mounting Solutions for Monitor and TV to Turn Display in Any Direction (up-down, back-forth, right-left)



Two Point Front Cover Lock System



| MONITOR DIMENSIONS |             | HOUSING DIMENSIONS |           | VESA     | VIE |
|--------------------|-------------|--------------------|-----------|----------|-----|
| Display            | MWxMHxMD mm | HWxHHxHD mm        | Weight kg | VWxVH mm | V   |
| 32"                | 730x430x55  | 931x573x138        | 33        | 300x300  |     |
| 43"                | 975x565x55  | 1174x709x138       | 52        | 400x300  |     |
| 49"                | 1110x650x55 | 1307x784x138       | 64        | 600x400  |     |
| 55"                | 1240x725x55 | 1442x839x138       | 76        | 600x400  |     |
| 65"