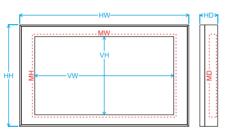

Two Point Front Cover Lock System

| MONITOR DIMENSIONS |             | HOUSING DIMENSIONS |           | VESA     | VIE |
|--------------------|-------------|--------------------|-----------|----------|-----|
| Display            | MWxMHxMD mm | HWxHHxHD mm        | Weight kg | VWxVH mm | V   |
| 32"                | 730x430x55  | 931x573x138        | 33        | 300x300  |     |
| 43"                | 975x565x55  | 1174x709x138       | 52        | 400x300  |     |
| 49"                | 1110x650x55 | 1307x784x138       | 64        | 600x400  |     |
| 55"                | 1240x725x55 | 1442x839x138       | 76        | 600x400  |     |
| 65"                | 1460x850x55 | 1662x964x138       | 101       | 600x400  |     |