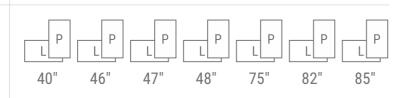

## **On Project Display Sizes**

4 mm Ceramic Painted Tempered Glass

Invisible Hindes

VESA Compliant Mounting Solutions for Monitor and TV to Turn Display in Any Direction (up-down, back-forth, right-left)

Two Point Front Cover Lock System

| MONITOR DIMENSIONS |             | HOUSING DIMENSIONS |           | VESA     | VIE |
|--------------------|-------------|--------------------|-----------|----------|-----|
| Display            | MWxMHxMD mm | HWxHHxHD mm        | Weight kg | VWxVH mm | V   |
| 32"                | 730x430x55  | 931x573x138        | 33        | 300x300  |     |
| 43"                | 975x565x55  | 1174x709x138       | 52        | 400x300  |     |
| 49"                | 1110x650x55 | 1307x784x138       | 64        | 600x400  |     |
| 55"                | 1240x725x55 | 1442x839x138       | 76        | 600x400  |     |
| 65"                | 1460x850x55 | 1662x964x138       | 101       | 600x400  |     |