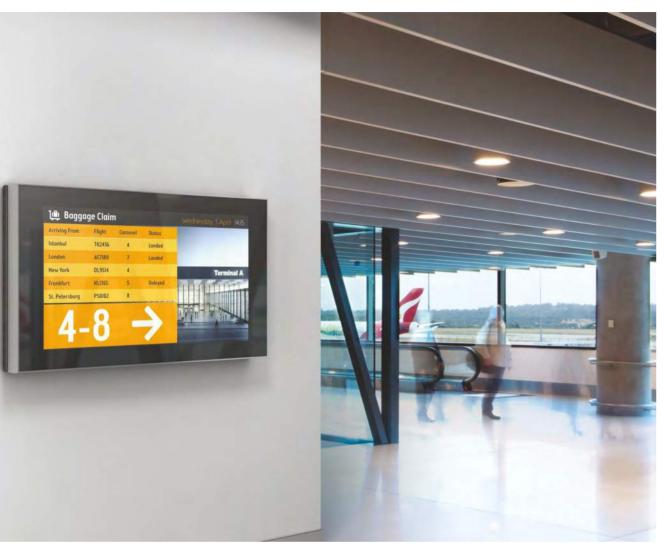

## Standart Display Sizes

Ideal solution for your monitors and televisions that need protection. The Cletech Z04 Monitor Enclosure has options from 32" to 65". You can easily use it for your monitors and televisions that you want to protect under indoor conditions. Enclosure features composed by Cletech with its high-quality engineering experiences allows the end user to mount at the easiest way. The totem is functional with both professional and commercial displays that are compatible with the VESA Interface Standard. It includes PC compartment designed by using a VESA layout for an extra PC or media player.