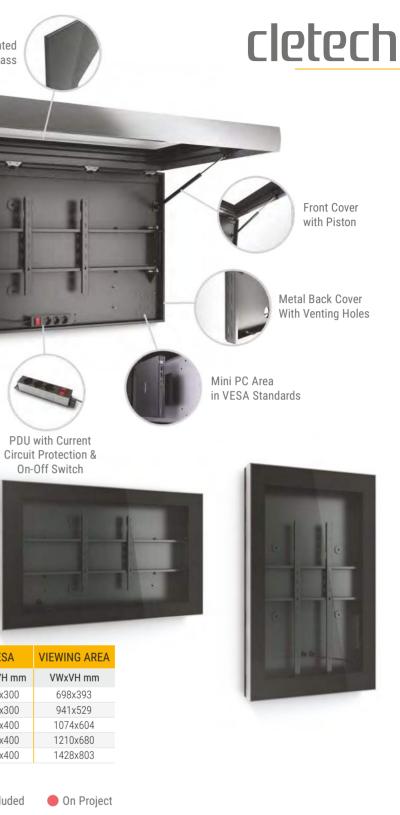

## **Key Features**

- High Quality Finishes
- Easy Access for Maintenance
- 4mm Ceramic Painted Tempered Glass
- Available for Wall & Ceiling Mounts
- Easy Monitor-TV Mounting
- Aluminum Front Cover Frame

## **On Project Display Sizes**

4 mm Ceramic Painted Tempered Glass

Invisible Hindes

VESA Compliant Mounting Solutions for Monitor and TV to Turn Display in Any Direction (up-down, back-forth, right-left)

Two Point Front Cover Lock System

| MONITOR DIMENSIONS |             | HOUSING DIMENSIONS |           | VESA     | VIE |
|--------------------|-------------|--------------------|-----------|----------|-----|
| Display            | MWxMHxMD mm | HWxHHxHD mm        | Weight kg | VWxVH mm | V   |
| 32"                | 730x430x55  | 931x573x138        | 33        | 300x300  |     |
| 43"                | 975x565x55  | 1174x709x138       | 52        | 400x300  |     |
| 49"                | 1110x650x55 | 1307x784x138       | 64        | 600x400  |     |
| 55"                | 1240x725x55 | 1442x839x138       | 76        | 600x400  |     |
| 65"                | 1460x850x55 | 1662x964x138       | 101       | 600x400  |     |

Distribution Unit

Monitor & PC VESA Mounting