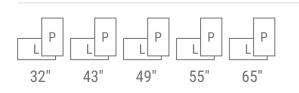

## Standart Display Sizes

Ideal solution for your monitors and televisions that need protection. The Cletech Z04 Monitor Enclosure has options from 32" to 65". You can easily use it for your monitors and televisions that you want to protect under indoor conditions. Enclosure features composed by Cletech with its high-quality engineering experiences allows the end user to mount at the easiest way. The totem is functional with both professional and commercial displays that are compatible with the VESA Interface Standard. It includes PC compartment designed by using a VESA layout for an extra PC or media player.

Two Point Front Cover Lock System

| MONITOR DIMENSIONS |             | HOUSING DIMENSIONS |           | VESA     | VIE |
|--------------------|-------------|--------------------|-----------|----------|-----|
| Display            | MWxMHxMD mm | HWxHHxHD mm        | Weight kg | VWxVH mm | V   |
| 32"                | 730x430x55  | 931x573x138        | 33        | 300x300  |     |
| 43"                | 975x565x55  | 1174x709x138       | 52        | 400x300  |     |
| 49"                | 1110x650x55 | 1307x784x138       | 64        | 600x400  |     |
| 55"                | 1240x725x55 | 1442x839x138       | 76        | 600x400  |     |
| 65"                | 1460x850x55 | 1662x964x138       | 101       | 600x400  |     |