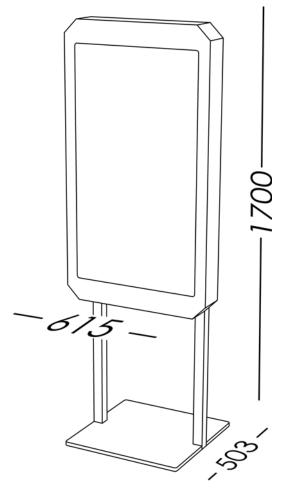

## **UB42** specifications

| Brightness             | 1000cd/m <sup>2</sup>                                                                          |
|------------------------|------------------------------------------------------------------------------------------------|
| Resolution             | 1366 x 768 (WXGA)                                                                              |
| Active screen diagonal | 42"                                                                                            |
| Active screen area     | 930 x 519mm                                                                                    |
| Pixel Pitch            | 0.681mm                                                                                        |
| Contrast ratio         | 1700:1                                                                                         |
| Computer               | Intel Dual Core 3Ghz processor                                                                 |
| Internal storage       | 4 GB Bootable flash disk                                                                       |
| Memory                 | 2 GB Ram                                                                                       |
| Cooling                | Fans for optimized cooling                                                                     |
| Power consumption      | 240 W                                                                                          |
| Dimensions             | 1700 x 615 x 503 mm                                                                            |
| Weight                 | kg                                                                                             |
| Touch screen type      | Accurate optical sensing                                                                       |
| Touch stylus           | Finger, gloved hand, or soft stylus                                                            |
| Touch Accuracy         | +/- 2mm                                                                                        |
| Drag response time     | Approx 50 milliseconds                                                                         |
| Power supply           | 90-240 V AC, 50-60 Hz                                                                          |
| Operating conditions   | 0 - 40°C   32 - 104°F at max. 80% humidity                                                     |
| OSD Menu               | Brightness, contrast, H/Vposition, color, phase                                                |
| Control Button         | Power Switch                                                                                   |
| MATT COLOUR  Black     | Material housing: Aluminium<br>Material optics: Glass<br>Finishing: mat lacquered with texture |

dimensions in milimeters

Black

Finishing: mat lacquered with texture

Produced and assembled in Belgium (EU)